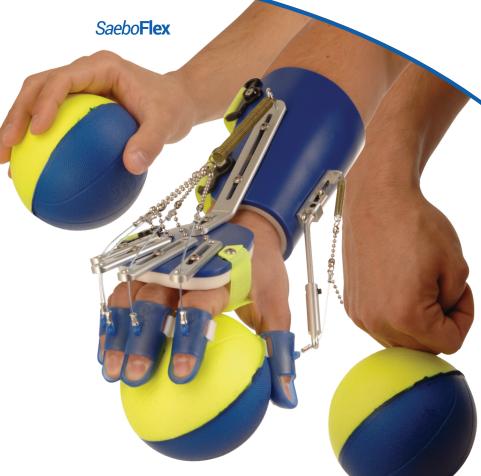

## SaeboFlex/SaeboReach

Saebo's functional dynamic orthoses are specifically designed for individuals suffering from a neurological injury such as a stroke, head injury and incomplete spinal cord injury.

## **Benefits**

- · Maintains the patient's involved arm and hand in a functional position.
- · Offers a dynamic component that assists with thumb and finger extension so grasp and release tasks can be accomplished.
- · Offers a dynamic elbow extension system to facilitate functional reaching.
- · With the ability to perform grasp and release activities, patients can perform highly repetitive, task-oriented arm training. Evidence based research supports this training as critical to recovery.

The SaeboFlex and SaeboReach allow patients to immediately begin using their arm and hand in therapy and at home.