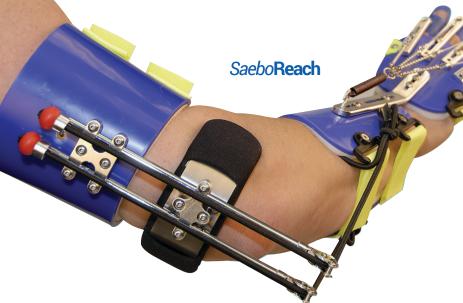

## SaeboFlex/SaeboReach

Saebo's functional dynamic orthoses are specifically designed for individuals suffering from a neurological injury such as a stroke, head injury and incomplete spinal cord injury.

## **Benefits**

- · Maintains the patient's involved arm and hand in a functional position.
- · Offers a dynamic component that assists with thumb and finger extension so grasp and release tasks can be accomplished.
- · Offers a dynamic elbow extension system to facilitate functional reaching.
- · With the ability to perform grasp and release activities, patients can perform highly repetitive, task-oriented arm training. Evidence based research supports this training as critical to recovery.

The SaeboFlex and SaeboReach allow patients to immediately begin using their arm and hand in therapy and at home.