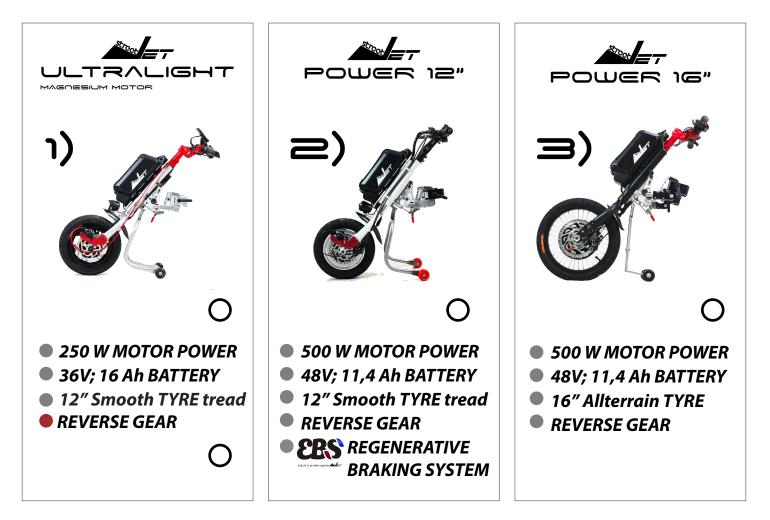

## ORDER FORM

Date:

SERIAL NUMBER:

UHEELCHAIR DETAILS

STREET JET CONFIGURATIONS

## Included in all StreetJET models the best components and high quality materials:

| MATERIAL:   | Aluminium AL 7020                      |
|-------------|----------------------------------------|
| DISPLAY:    | Multifunction LCD, 5 speed settings.   |
| BRAKES:     | Shimano disk brake 160 / 180 mm.       |
| FENDER:     | Carbon fiber.                          |
| HANDLEBAR:  | Aluminium Handlebar.                   |
|             | Adjustable in height, depth and angle. |
| CONNECTION: | JET FIX CONNECTION                     |
| SUPPORT:    | Stand.                                 |