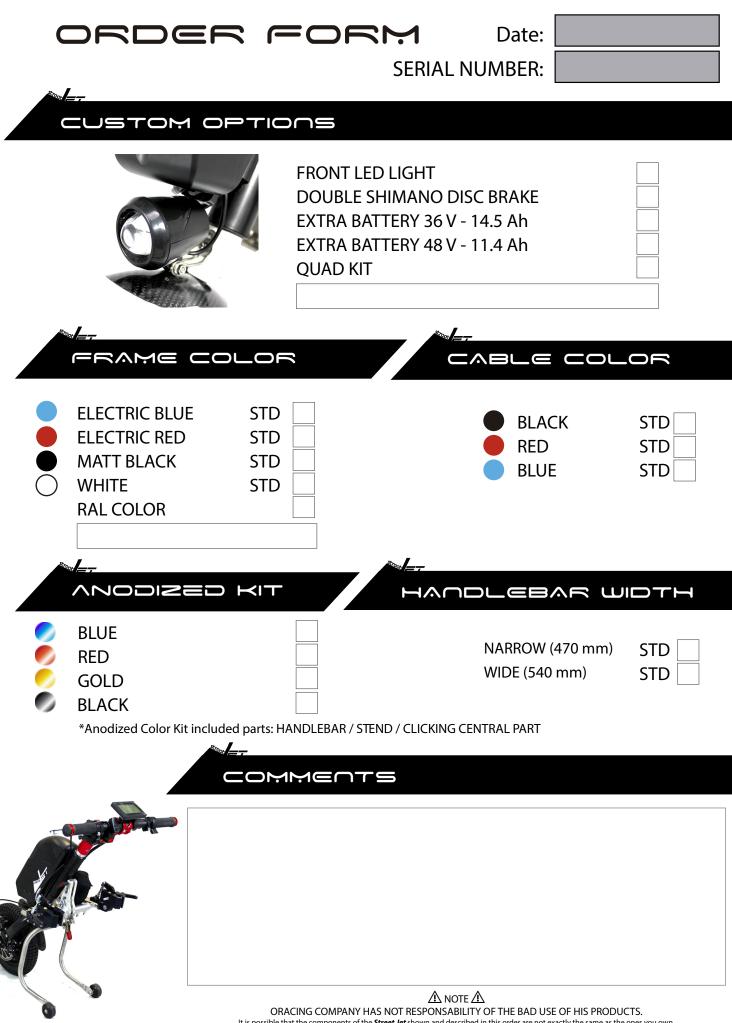

## ORDER FORM

Date:

SERIAL NUMBER:

UHEELCHAIR DETAILS

STREET JET CONFIGURATIONS

## Included in all StreetJET models the best components and high quality materials:

| MATERIAL:   | Aluminium AL 7020                      |
|-------------|----------------------------------------|
| DISPLAY:    | Multifunction LCD, 5 speed settings.   |
| BRAKES:     | Shimano disk brake 160 / 180 mm.       |
| FENDER:     | Carbon fiber.                          |
| HANDLEBAR:  | Aluminium Handlebar.                   |
|             | Adjustable in height, depth and angle. |
| CONNECTION: | JET FIX CONNECTION                     |
| SUPPORT:    | Stand.                                 |